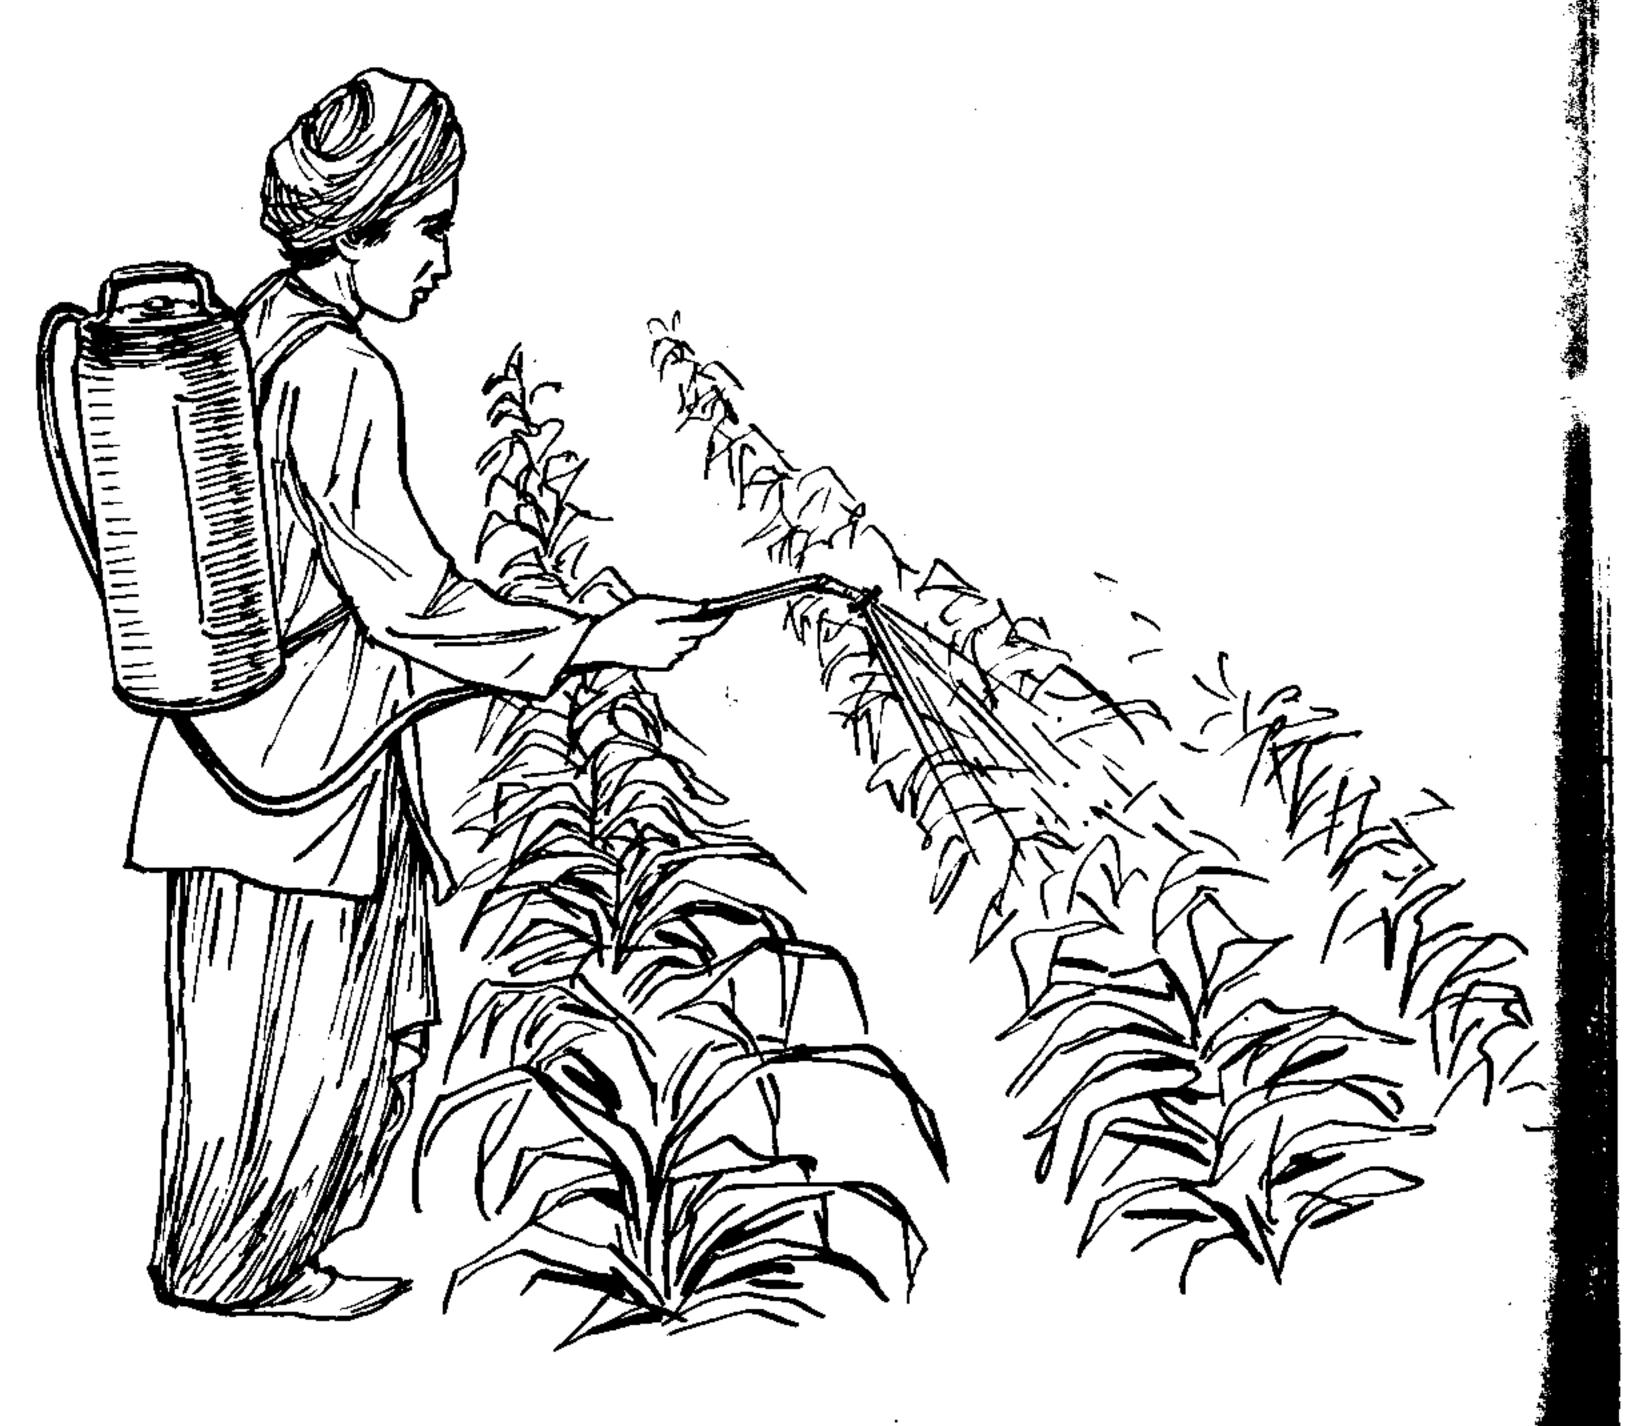

gbalkalmati.blogsp

زر تحلي بريات ۲۴ ا کرل ستكرس مالي مندى محالي ابدرين يا دايا دى مان كى سير ساري . ا المنگزیے مالیے سے کو ٹرچھ رکنگر اور سو کھے اور ام سے کو ٹرچ کے لیے لود دو کم بچر باکا براکس کلورا نڈ کا سبرس کرب کا پاسے محامب سے سبر سے رسبر سے تبل ہجارت اوں کو کامٹ کرا ور پنچے گری ہوتی بیارنناخ کو کھا کہ سکے لقت کرویں ۔ متقت رق گوداموں کوخال کر کے ان بیں اگر صب کر کرم کر سکے کیڑوں سے پاک کیاجا ہے گئد حک کی صوفی بادی دی سی مدنی کی دھونی دی جاستے ۔ با بی ای سی کا دھوڑ اکری ۔ باغلد سکھنے سے گودام کا برد سیے یک کرنا نہا ببت فردری سبھے ۔